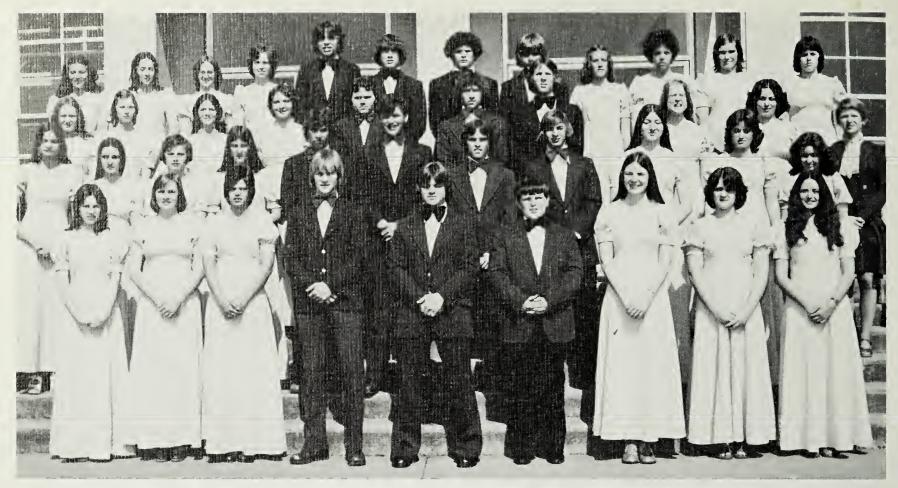

Row 1: Suzanne Adams, Debi James. Row 2: Sharon Yost, Nancy Cartwright, Pam Jones, Teri Siemen, Paula Slagle, Gina Brown. Row 3: Mike Robinette, Wanda Quillen, Sara Carroll, Faye Buchanan, Robin Cress.